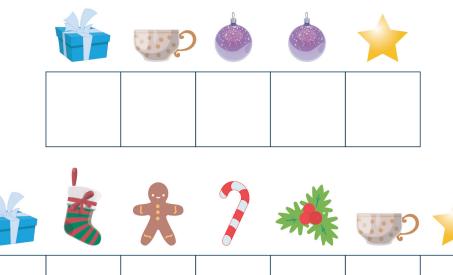

5 | 5 | 5 | 1 | 1 | 1 | 4 | 0 | 0 |
| 1 | 0 | 0 | 0 | 4 | 1 | 1 | 1 | 1 | 1 | 2 | 2 | 2 | 2 | 2 | 2 | 2 | 1 | 1 | 1 | 4 | 0 |
| 0 | 0 | 0 | 1 | 1 | 4 | 1 | 1 | 1 | 1 | 3 | 3 | 2 | 2 | 2 | 3 | 3 | 3 | 1 | 1 | 4 | 0 |
| 0 | 0 | 0 | 1 | 1 | 1 | 4 | 3 | 3 | 3 | 3 | 3 | 2 | 2 | 2 | 2 | 2 | 3 | 3 | 4 | 0 | 0 |
| 0 | 0 | 0 | 1 | 1 | 1 | 3 | 3 | 3 | 3 | 3 | 2 | 2 | 2 | 2 | 3 | 3 | 3 | 3 | 3 | 0 | 0 |
| 0 | 0 | 0 | 1 | 1 | 1 | 1 | 3 | 3 | 3 | 3 | 3 | 2 | 2 | 3 | 3 | 3 | 3 | 3 | 3 | 0 | 0 |
| 0 | 0 | 0 | 0 | 1 | 1 | 1 | 3 | 3 | 3 | 3 | 3 | 2 | 2 | 3 | 3 | 3 | 3 | 3 | 0 | 0 | 0 |
| 0 | 0 | 0 | 0 | 0 | 1 | 1 | 1 | 3 | 3 | 3 | 2 | 2 | 2 | 2 | 2 | 2 | 1 | 1 | 0 | 0 | 0 |















It's time for presents, but my friends are confused! Can you help them find the right path to their gifts?



















For the love of maths! Can you help me figure this out? Each character or item is a number. Use the key below to write which number they represent.



$$+ + = 7$$







helendoron.com