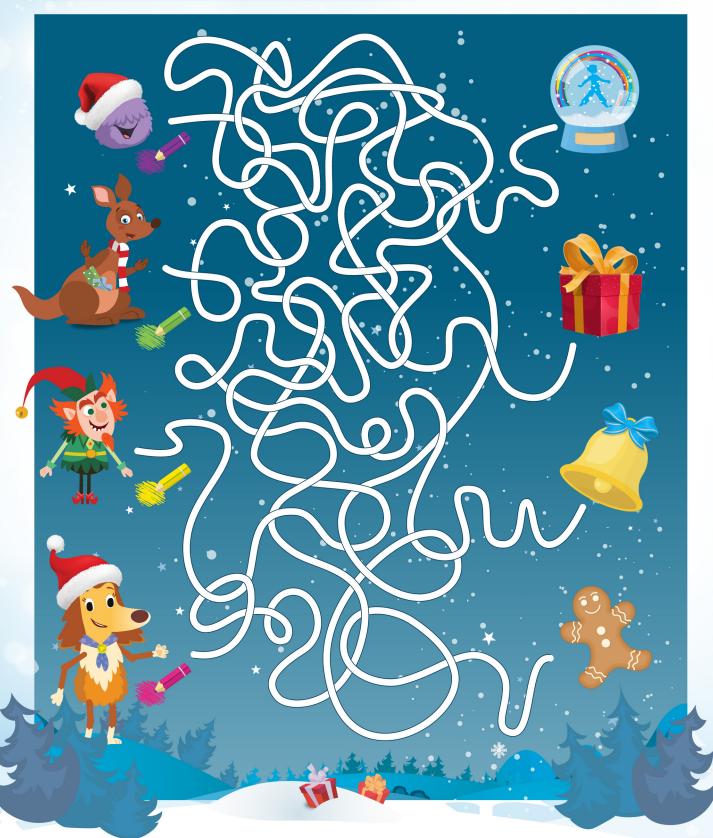

It's time for presents, but my friends are confused! Can you help them find the right path to their gifts?

For the love of maths! Can you help me figure this out? Each character or item is a number. Use the key below to write which number they represent.