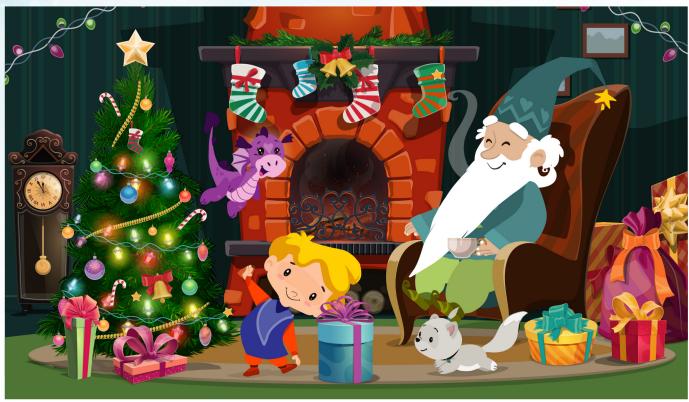

Had fun? Invite your friends to play by sharing the online game.

Look at the picture, what do you see? How many Flupes are hiding from me?

Didi needs your help. Can you spot the differences between these two pictures?