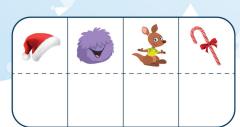

| 2 | 2 | 2 | 3 | 3 | 3 | 1 | 1 | 4 | 0 |
| 0 | 0 | 0 | 1 | 1 | 1 | 4 | 3 | 3 | 3 | 3 | 3 | 2 | 2 | 2 | 2 | 2 | 3 | 3 | 4 | 0 | 0 |
| 0 | 0 | 0 | 1 | 1 | 1 | 3 | 3 | 3 | 3 | 3 | 2 | 2 | 2 | 2 | 3 | 3 | 3 | 3 | 3 | 0 | 0 |
| 0 | 0 | 0 | 1 | 1 | 1 | 1 | 3 | 3 | 3 | 3 | 3 | 2 | 2 | 3 | 3 | 3 | 3 | 3 | 3 | 0 | 0 |
| 0 | 0 | 0 | 0 | 1 | 1 | 1 | 3 | 3 | 3 | 3 | 3 | 2 | 2 | 3 | 3 | 3 | 3 | 3 | 0 | 0 | 0 |
| 0 | 0 | 0 | 0 | 0 | 1 | 1 | 1 | 3 | 3 | 3 | 2 | 2 | 2 | 2 | 2 | 2 | 1 | 1 | 0 | 0 | 0 |















It's time for presents, but my friends are confused! Can you help them find the right path to their gifts?



















For the love of maths! Can you help me figure this out? Each character or item is a number. Use the key below to write which number they represent.



$$+ + = 7$$







helendoron.com